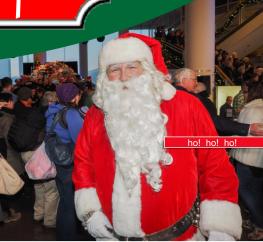

We invite you to join us on **Tuesday November 26<sup>th</sup>** for Langley's **THIRD ANNUAL Christmas Wish Breakfast**. Everyone who turns up between 6:30am and 9:30am to donate a toy or make a cash donation will be treated to a complimentary breakfast prepared by the Newlands culinary staff. The crowd will be entertained by local singers and musicians and a visit from Santa and Mrs. Clause. Volunteers from the Langley City Fire Department and RCMP will be on hand to receive the toys on behalf of the Christmas Bureau.