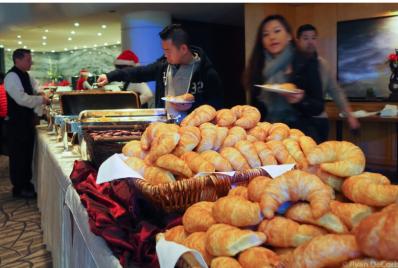

We invite you to join us on **Tuesday November 26<sup>th</sup>** for Langley's **THIRD ANNUAL Christmas Wish Breakfast**. Everyone who turns up between 6:30am and 9:30am to donate a toy or make a cash donation will be treated to a complimentary breakfast prepared by the Newlands culinary staff. The crowd will be entertained by local singers and musicians and a visit from Santa and Mrs. Clause. Volunteers from the Langley City Fire Department and RCMP will be on hand to receive the toys on behalf of the Christmas Bureau.