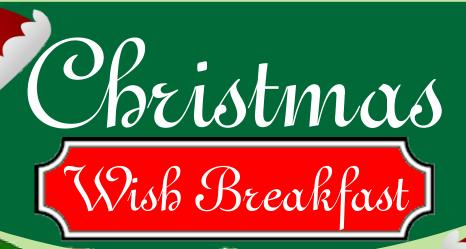

Tuesday November 26 6:30am - 9:30am Bring a new unwrapped toy enjoy breakfast on us, while supply lasts!

JOIN THE LANGLEY CHRISTMAS BUREAU in fulfilling the needs of families.

The Christmas Wish Breakfast

is all about giving to those in need & sharing in the Spirit of Christmas.

The public is asked to bring a *new unwrapped toy* to donate to the Langley Christmas Bureau for families in need. As a thank you to everyone who makes a donation, Newlands will be offering a free continental breakfast.